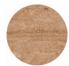

## ROMA SMOOTH

Smooth, classic lines punctuated with memorable marble components turn this buffet into a gentlemanly piece. Not only would it make a grand centerpiece for a dining room, but large doors and generous internal storage make it functional in an office or bedroom as well.

All Roma buffets come with wood or leather doors. All buffets are equipped with a set of wood internal shelves and drawers. Sides come in smooth boxed edge treatment. Sides and top in any available natural stone finishes.