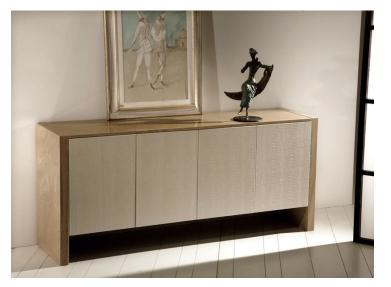

## ROMA SMOOTH

Smooth, classic lines punctuated with memorable marble components turn this buffet into a gentlemanly piece. Not only would it make a grand centerpiece for a dining room, but large doors and generous internal storage make it functional in an office or bedroom as well.

All Roma buffets come with wood or leather doors. All buffets are equipped with a set of wood internal shelves and drawers. Sides come in smooth boxed edge treatment. Sides and top in any available natural stone finishes.