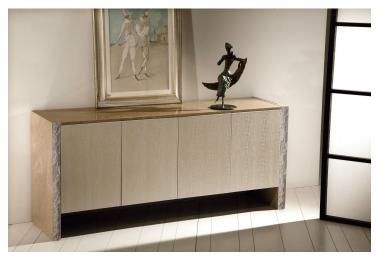

## ROMA CHISELED

Smooth, classic lines punctuated with memorable marble components turn this buffet into a gentlemanly piece. Not only would it make a grand centerpiece for a dining room, but large doors and generous internal storage make it functional in an office or bedroom as well.

All Roma buffets come with wood or leather doors. All buffets are equipped with a set of wood internal shelves and drawers. Sides come with hand made chiseled edge. Sides and top in any available natural stone finishes.