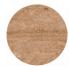

All Roma buffets come with wood or leather doors. All buffets are equipped with a set of wood internal shelves and drawers. Sides come with hand made chiseled edge. Sides and top in any available natural stone finishes.

## **FINISHES**

Stone Finishes Filled and Polished Travertine (TR)

Stone Finishes Stone Finishes Unfilled/Unpolis Filled and Polished Walnut hed Travertine Travertine (WTR)

(TG)

Travertine

(WTG)

Stone Finishes