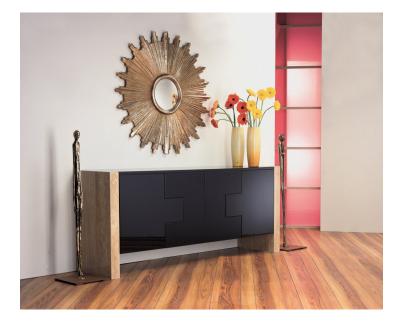

## PUZZLE BUFFET

The Puzzle Buffet lives up to its name. Bold and daring, your eye is immediately drawn to the beautifully intertwined doors. Drama meets design in the dining room with this piece. All Puzzle buffets come with jigsaw wood external doors and leather (or wood) internal doors. All buffets are equipped with a set of wood internal shelves and drawers. Straight flat sides and thin top in any available natural stone finishes.

## ITEMS

| SKU    | DESCRIPTION   | DIMENSIONS (cm) | DIMENSIONS (in) | NOTES |
|--------|---------------|-----------------|-----------------|-------|
| 8217/2 | 2-Door Buffet | 105 x50 x84     | 42 x20 x33      |       |
| 8217/3 | 3-Door Buffet | 150 x50 x84     | 59 x20 x33      |       |
| 8217/4 | 4-Door Buffet | 196 x50 x84     | 77 x20 x33      |       |