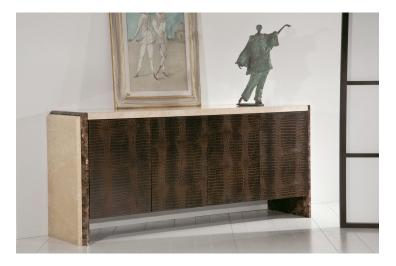

## PARTHENON BUFFET

Smooth, classic lines punctuated with memorable marble components turn this buffet into a gentlemanly piece. Not only would it make a grand centerpiece for a dining room, but large doors and generous internal storage make it functional in an office or bedroom as well.

All Parthenon buffets come with wood or leather doors. All buffets are equipped with a set of wood internal shelves and drawers. Sides come in Parthenon edge style, with double beveled edge treatment.

## ITEMS

| SKU    | DESCRIPTION                   | DIMENSIONS (cm) | DIMENSIONS (in) | NOTES                              |
|--------|-------------------------------|-----------------|-----------------|------------------------------------|
| 3637/3 | 3-Doors Buffet with bi-colour | 150 x50 x84     | 59 x20 x33      | "Double beveled" edge 6cm (2"+1/3) |
|        | sides                         |                 |                 |                                    |
| 3637/4 | 4-Doors Buffet with bi-colour | 196 x50 x84     | 77 x20 x33      | "Double beveled" edge 6cm (2"+1/3) |
|        | sides                         |                 |                 |                                    |