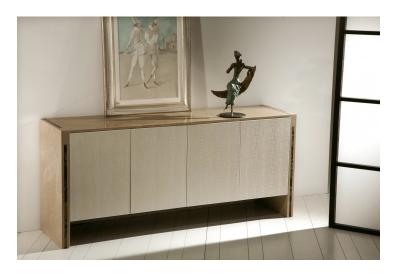

## PARIS BUFFET

Smooth, classic lines punctuated with memorable marble components turn this buffet into a gentlemanly piece. Not only would it make a grand centerpiece for a dining room, but large doors and generous internal storage make it functional in an office or bedroom as well.

All Paris buffets come with wood or leather doors. All buffets are equipped with a set of wood internal shelves and drawers. Sides come in Paris edge style with contrasting marble insert.