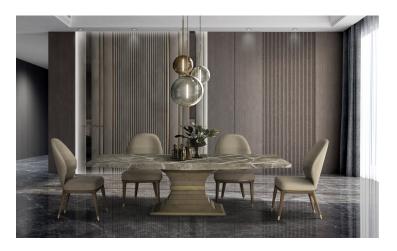

## OPERA LUXE TABLE RECTANGULAR DINING TABLE

The Opera Collection adds a classic yet modern appeal to any dining room. Made with the highest quality of solid wood is ideal to create a spectacular and sophisticated dining room.

The wood base, crafted layer by layer, using the best handmade techniques is an impressive display of elegance. The detail of the intermediate metal insert and the metal platform provides uniqueness to the whole ensamble.

The Opera Collection shows the exquisite ability to fill a variety of ambiances thanks to its luxury presence.

Top in any available natural stone finish with thick "boat edge".

Handcrafted base in solid beech wood layers and then varnished in multiple finishes.